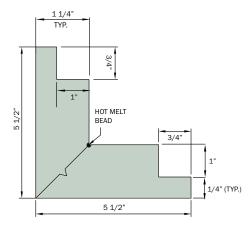

| PROFILE               | NOMINAL | ACTUAL          | LENGTH |
|-----------------------|---------|-----------------|--------|
| Stealth Smooth Corner | 6/4 x 6 | 1-1/4" x 5-1/2" | 20 Ft. |
| Stealth Smooth Trim   | 6/4 x 4 | 1-1/4" x 3-1/2" | 18 Ft. |
| Stealth Smooth Trim   | 6/4 x 6 | 1-1/4" x 5-1/2" | 18 Ft. |

## **NOMINAL 6/4 X 6 STEALTH CORNER**

**PERFECT FOR USE WITH:** 