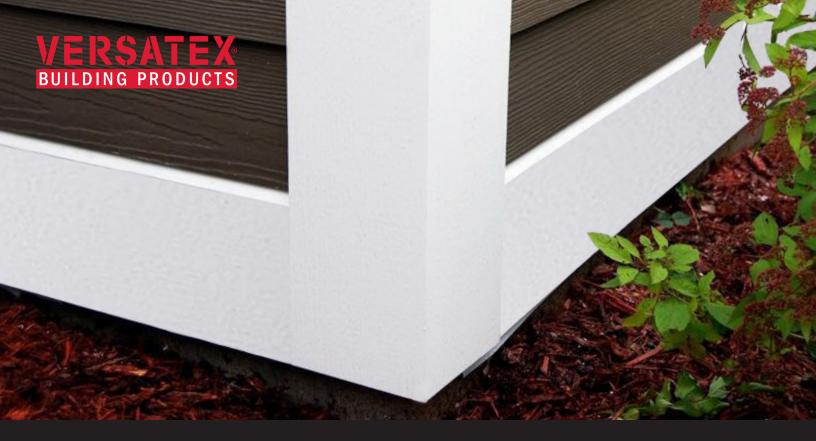

## **NEW!** STEALTH™ CORNER WITH 3/4" X 1" DEEP POCKET

## IDEAL FOR USE WITH 6 INCH LAP SIDING INSTALLED WITH 4" – 4-1/2" EXPOSURE

- True 3/4" x 1" pocket neatly accepts 3/8" thick lap siding
- One-piece, smooth corner trim
- Matching 4 and 6 inch Stealth Trim Boards with the same 3/4" x 1" pocket are ideal for window and door trim
- Aesthetically superior
- Easy to install and keep clean